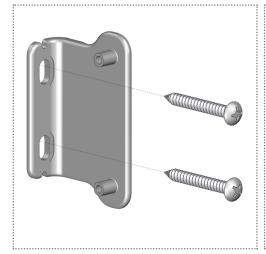

clear.
- COMPLIES WITH: ANSI/WCMA A100 Cord Safety Standard



### **COLORS**



### **DIMENSIONS**







# **CHAINHOLD**

### **COMPONENTS**









| ITEM | CODE             | DESCRIPTION                  | AVAILABLE IN                        |
|------|------------------|------------------------------|-------------------------------------|
| Α    | RB91-1336-xxx000 | Chainhold Cover              | White, Vanilla, Gray, Black & Clear |
| В    | RB91-1337-xxx000 | Chainhold Base Assembly      | White, Vanilla, Gray, Black & Clear |
| С    | RB91-1338-001110 | Chainhold Mounting Kit Clear | Clear Only                          |
| D    | MK04-INST-133101 | Chainhold Instructions       | -                                   |

## **ASSEMBLY**

## **INSIDE MOUNT**





### **OUTSIDE MOUNT**