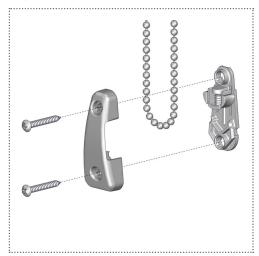

g bracket only avilable in clear.
- COMPLIES WITH: ANSI/WCMA A100 Cord Safety Standard



### **COLORS**



### **DIMENSIONS**







# **CHAINHOLD**

### **COMPONENTS**









| ITEM | CODE             | DESCRIPTION                  | AVAILABLE IN                        |
|------|------------------|------------------------------|-------------------------------------|
| Α    | RB91-1336-xxx000 | Chainhold Cover              | White, Vanilla, Gray, Black & Clear |
| В    | RB91-1337-xxx000 | Chainhold Base Assembly      | White, Vanilla, Gray, Black & Clear |
| С    | RB91-1338-001110 | Chainhold Mounting Kit Clear | Clear Only                          |
| D    | MK04-INST-133101 | Chainhold Instructions       | -                                   |

## **ASSEMBLY**

## **INSIDE MOUNT**





### **OUTSIDE MOUNT**