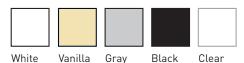

#### **FEATURES**

- FAST ASSEMBLY, easily and quickly installed
- FAST INSTALLATION with outside mounting bracket available
- SLEEK APPEARANCE: small, attractive design blends with any decor
- QUIET, reliable and efficient performance
- SMOOTH OPERATION with both Rollease Acmeda metal and plastic stop balls and chain connectors
- AVAILABLE IN 5 COLOR OPTIONS: white, vanilla, gray, black and clear with the outside mounting bracket only avilable in clear.
- COMPLIES WITH: ANSI/WCMA A100 Cord Safety Standard

### **COLORS**