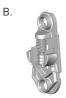

### **COMPONENTS**

| ITEM | CODE             | DESCRIPTION                  | AVAILABLE IN                        |
|------|------------------|------------------------------|-------------------------------------|
| Α    | RB91-1336-xxx000 | Chainhold Cover              | White, Vanilla, Gray, Black & Clear |
| В    | RB91-1337-xxx000 | Chainhold Base Assembly      | White, Vanilla, Gray, Black & Clear |
| С    | RB91-1338-001110 | Chainhold Mounting Kit Clear | Clear Only                          |
| D    | MK04-INST-133101 | Chainhold Instructions       | -                                   |