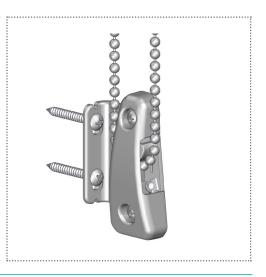

r.
- COMPLIES WITH: ANSI/WCMA A100 Cord Safety Standard



### **COLORS**



### **DIMENSIONS**







# **CHAINHOLD**

### **COMPONENTS**









| ITEM | CODE             | DESCRIPTION                  | AVAILABLE IN                        |
|------|------------------|------------------------------|-------------------------------------|
| Α    | RB91-1336-xxx000 | Chainhold Cover              | White, Vanilla, Gray, Black & Clear |
| В    | RB91-1337-xxx000 | Chainhold Base Assembly      | White, Vanilla, Gray, Black & Clear |
| С    | RB91-1338-001110 | Chainhold Mounting Kit Clear | Clear Only                          |
| D    | MK04-INST-133101 | Chainhold Instructions       | -                                   |

## **ASSEMBLY**

## **INSIDE MOUNT**





### **OUTSIDE MOUNT**