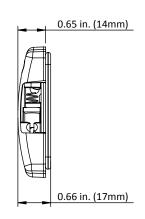

ill partially prevent the window covering from functioning, making it fully compliant with the ANSI/WCMA standard for safety. The durable construction and engineered design of the Chain Hold Tension Device ensures smooth, reliable performance.

#### **FEATURES**

- FAST ASSEMBLY, easily and quickly installed
- FAST INSTALLATION with outside mounting bracket available
- SLEEK APPEARANCE: small, attractive design blends with any decor
- QUIET, reliable and efficient performance
- SMOOTH OPERATION with both Rollease Acmeda metal and plastic stop balls and chain connectors
- AVAILABLE IN 5 COLOR OPTIONS: white, vanilla, gray, black and clear with the outside mounting bracket only avilable in clear.
- COMPLIES WITH: ANSI/WCMA A100 Cord Safety Standard



### **COLORS**



### **DIMENSIONS**







# **CHAINHOLD**

### **COMPONENTS**









| ITEM | CODE             | DESCRIPTION                  | AVAILABLE IN                        |
|------|------------------|------------------------------|-------------------------------------|
| Α    | RB91-1336-xxx000 | Chainhold Cover              | White, Vanilla, Gray, Black & Clear |
| В    | RB91-1337-xxx000 | Chainhold Base Assembly      | White, Vanilla, Gray, Black & Clear |
| С    | RB91-1338-001110 | Chainhold Mounting Kit Clear | Clear Only                          |
| D    | MK04-INST-133101 | Chainhold Instructions       | -                                   |

## **ASSEMBLY**

## **INSIDE MOUNT**





### **OUTSIDE MOUNT**