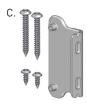

### **COMPONENTS**

| ITEM | CODE             | DESCRIPTION                  | AVAILABLE IN                        |
|------|------------------|------------------------------|-------------------------------------|
| Α    | RB91-1336-xxx000 | Chainhold Cover              | White, Vanilla, Gray, Black & Clear |
| В    | RB91-1337-xxx000 | Chainhold Base Assembly      | White, Vanilla, Gray, Black & Clear |
| С    | RB91-1338-001110 | Chainhold Mounting Kit Clear | Clear Only                          |
| D    | MK04-INST-133101 | Chainhold Instructions       | -                                   |