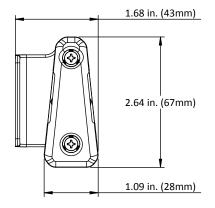

will partially prevent the window covering from functioning, making it fully compliant with the ANSI/WCMA standard for safety. The durable construction and engineered design of the Chain Hold Tension Device ensures smooth, reliable performance.

#### **FEATURES**

- FAST ASSEMBLY, easily and quickly installed
- FAST INSTALLATION with outside mounting bracket available
- SLEEK APPEARANCE: small, attractive design blends with any decor
- QUIET, reliable and efficient performance
- SMOOTH OPERATION with both Rollease Acmeda metal and plastic stop balls and chain connectors
- AVAILABLE IN 5 COLOR OPTIONS: white, vanilla, gray, black and clear with the outside mounting bracket only avilable in clear.
- COMPLIES WITH: ANSI/WCMA A100 Cord Safety Standard



### **COLORS**



### **DIMENSIONS**







# **CHAINHOLD**

### **COMPONENTS**









| ITEM | CODE             | DESCRIPTION                  | AVAILABLE IN                        |
|------|------------------|------------------------------|-------------------------------------|
| Α    | RB91-1336-xxx000 | Chainhold Cover              | White, Vanilla, Gray, Black & Clear |
| В    | RB91-1337-xxx000 | Chainhold Base Assembly      | White, Vanilla, Gray, Black & Clear |
| С    | RB91-1338-001110 | Chainhold Mounting Kit Clear | Clear Only                          |
| D    | MK04-INST-133101 | Chainhold Instructions       | -                                   |

## **ASSEMBLY**

## **INSIDE MOUNT**





### **OUTSIDE MOUNT**