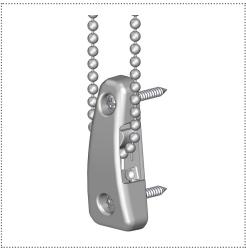

bracket only avilable in clear.
- COMPLIES WITH: ANSI/WCMA A100 Cord Safety Standard



### **COLORS**



### **DIMENSIONS**







# **CHAINHOLD**

### **COMPONENTS**









| ITEM | CODE             | DESCRIPTION                  | AVAILABLE IN                        |
|------|------------------|------------------------------|-------------------------------------|
| Α    | RB91-1336-xxx000 | Chainhold Cover              | White, Vanilla, Gray, Black & Clear |
| В    | RB91-1337-xxx000 | Chainhold Base Assembly      | White, Vanilla, Gray, Black & Clear |
| С    | RB91-1338-001110 | Chainhold Mounting Kit Clear | Clear Only                          |
| D    | MK04-INST-133101 | Chainhold Instructions       | -                                   |

## **ASSEMBLY**

## **INSIDE MOUNT**





### **OUTSIDE MOUNT**