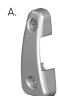

### **COMPONENTS**

| ITEM | CODE             | DESCRIPTION                  | AVAILABLE IN                        |
|------|------------------|------------------------------|-------------------------------------|
| Α    | RB91-1336-xxx000 | Chainhold Cover              | White, Vanilla, Gray, Black & Clear |
| В    | RB91-1337-xxx000 | Chainhold Base Assembly      | White, Vanilla, Gray, Black & Clear |
| С    | RB91-1338-001110 | Chainhold Mounting Kit Clear | Clear Only                          |
| D    | MK04-INST-133101 | Chainhold Instructions       | -                                   |