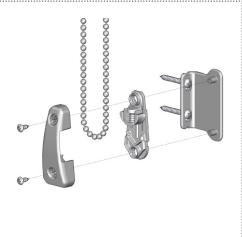

### **COMPONENTS**

| ITEM | CODE             | DESCRIPTION                  | AVAILABLE IN                        |
|------|------------------|------------------------------|-------------------------------------|
| Α    | RB91-1336-xxx000 | Chainhold Cover              | White, Vanilla, Gray, Black & Clear |
| В    | RB91-1337-xxx000 | Chainhold Base Assembly      | White, Vanilla, Gray, Black & Clear |
| С    | RB91-1338-001110 | Chainhold Mounting Kit Clear | Clear Only                          |
| D    | MK04-INST-133101 | Chainhold Instructions       | -                                   |

## **ASSEMBLY**