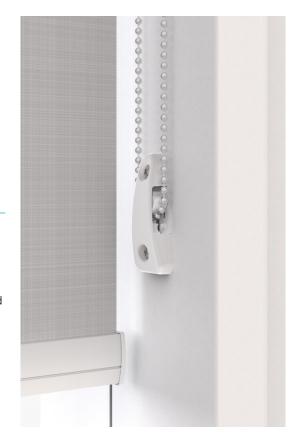

## **CHAINHOLD**

Part #: RB91-1331-xxx000

The Chainhold tension device by Rollease Acmeda provides a child safe tension mechanism for a chain roller system. If not properly installed, the Chain Hold Tension Device will partially prevent the window covering from functioning, making it fully compliant with the ANSI/WCMA standard for safety. The durable construction and engineered design of the Chain Hold Tension Device ensures smooth, reliable performance.

#### **FEATURES**

- FAST ASSEMBLY, easily and quickly installed
- FAST INSTALLATION with outside mounting bracket available
- SLEEK APPEARANCE: small, attractive design blends with any decor
- QUIET, reliable and efficient performance
- SMOOTH OPERATION with both Rollease Acmeda metal and plastic stop balls and chain connectors
- AVAILABLE IN 5 COLOR OPTIONS: white, vanilla, gray, black and clear with the outside mounting bracket only avilable in clear.
- COMPLIES WITH: ANSI/WCMA A100 Cord Safety Standard